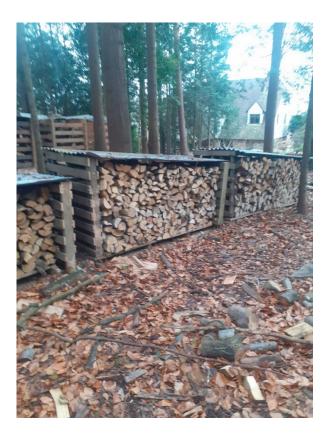

The structure needs to "fit" into its surroundings and it needs to be wide rather than high to maintain the views from the roundhouse.

Simple design, approximate measurements: W5m x D2m x H1m, with waterproof roof e.g. metal or rubber liner. We had thought of using pallets as the floor and sides – something similar to this: