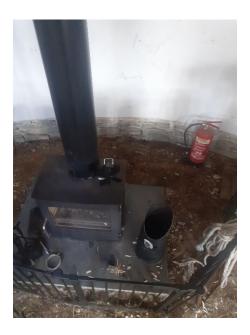

## Invitation to Quote: Hearth Extension

Coetir Anian would like to invite quotes for the job of laying concrete and fixing slate/stone around the existing hearth (120cm x 90cm) to improve fire safety in the shed.

We want to cover the area between the two shelving units (approx. 240cm x 150cm) with slate/stone to create a larger hearth, clear of loose combustible material.

There is a lot of flexibility in the finish: as long as it looks consistent with the rest of our shed and does the job of reducing the risk of fire.