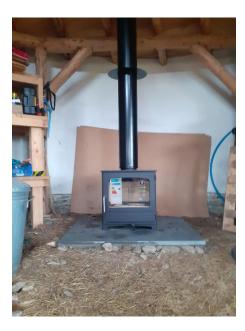

## Invitation to Quote: Hearth Extension

Coetir Anian would like to invite quotes for the job of laying concrete and fixing slate/stone around the existing hearth (120cm x 90cm) to improve fire safety in the shed.

We want to cover the area between the two shelving units (approx. 240cm x 150cm) with slate/stone to create a larger hearth, clear of loose combustible material.

There is a lot of flexibility in the finish: as long as it looks consistent with the rest of our shed and does the job of reducing the risk of fire.